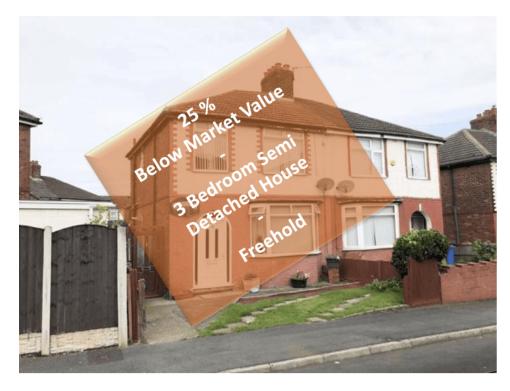

## 3-bed semi-detached investment property, RUNCORN, Cheshire

£99,999

## **Full Description**

REEHOLD 25% discount from market value. Three bedroom semi-detached investment property. Double glazed and central heated Ground floor: Two rooms, kitchen. First floor: Three bedrooms, bathroom. Externally: Gardens to front and rear Tenanted for five years, for £110 a week, however, we understand that this can be increased to £ 145 per week to reflect the current market rental rates. Prices in the area seem positive. Given that from 2016 they have increased by 15% (£14.442)