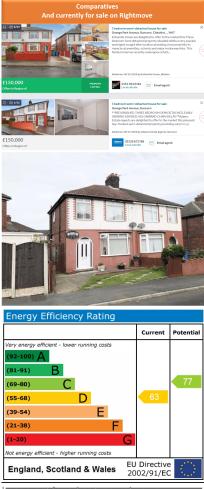

## **Full Description**

REEHOLD 25% discount from market value. Three bedroom semi-detached investment property. Double glazed and central heated Ground floor: Two rooms, kitchen. First floor: Three bedrooms, bathroom. Externally: Gardens to front and rear Tenanted for five years, for £110 a week, however, we understand that this can be increased to £ 145 per week to reflect the current market rental rates. Prices in the area seem positive. Given that from 2016 they have increased by 15% (£14.442)